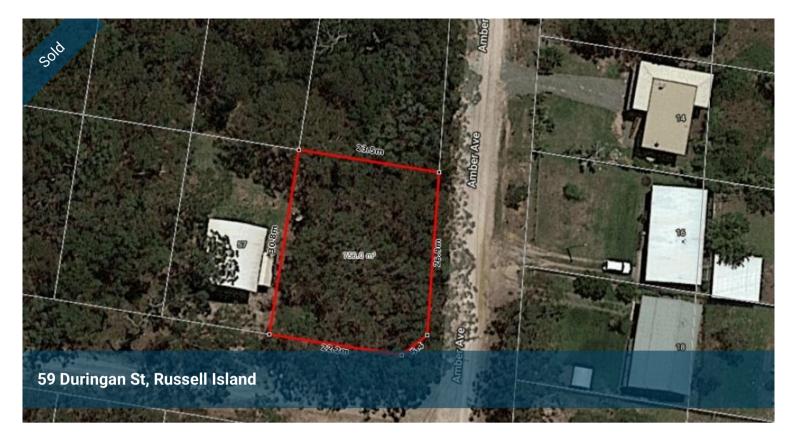

## LARGE BLOCK

Large corner block 756m2, priced to sell. Close to the Canaipa Passage on the eastern side of the island. Build or invest for the future. This size blocks are hard to find at this price. Makes it easy to build your house and shed with room to move.

「□ 756 m2

Price SOLD

Property Type Residential

Property ID 1658 Land Area 756 m2